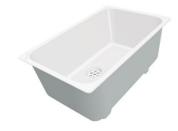

#### **OPTIONAL ACCESSORIES**

**CUVETTE PERFOREE INOX** 

A154 F00
\* only in combination with the accessory
A644 F04

**CUVETTE PLASTIQUE BLANCHE** 

A153 A00