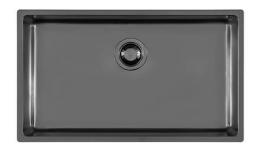

# UNIKA 710 GUN METAL SOUS PLAN

Kitchen Sinks

Code: N157 S56

UNIKA BOWL 710x400 SOUSPLAN GUNMETAL