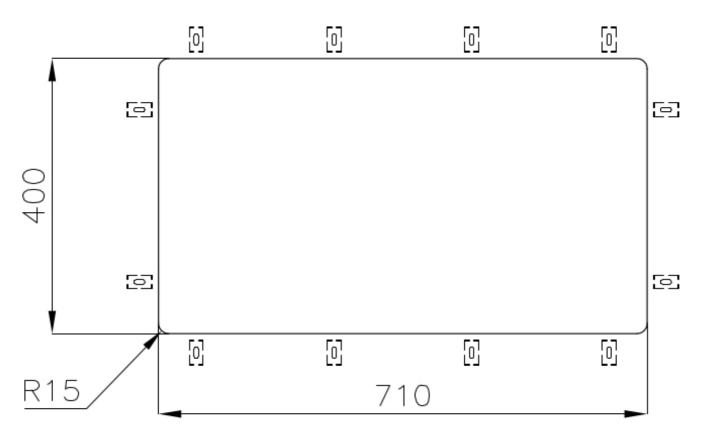

|
| Perimetral overflow       | The overflow is always a security on the Foster sinks that prevents the overflow of water in case of oversights. The perimeter drain solution improves aesthetics thanks to its square and essential shape.                                                                                                                                    |
| Small radius              | Bowls with squared shapes with a modern design and an increased capacity, for a minimal aesthetics connected with an extreme practicity.                                                                                                                                                                                                       |

#### **TECHNICAL DATA**

# Foster ==





## Foster ==



Cut out size Dimensioni per foratura top

#### **GALLERY**



## Foster ==

#### **OPTIONAL ACCESSORIES**



**CUVETTE PERFOREE INOX** 

A154 F00
\* only in combination with the accessory
A644 F04



**CUVETTE PLASTIQUE BLANCHE** 

A153 A00



### GRILLE POR.ASSIETTES INOX mm214x379

A100 C03

\* only in combination with the accessory A644 A01



GRILLE PORTE-ASSIETTES INOX 25x35

A100 A54

\* only in combination with the accessory A644 F04



PLANCHE DE DECOUPE CRYSTAL 23x41 CM

A631 C00



PLANCHE DE DECOUPE DOUBLE HDPE

A644 A01



PLANCHE DE DECOUPE DOUBLE IROKO

A644 F04



PLANCHE DE DECOUPE HDPE 27x42 CM

A657 F01



#### **CUVETTE INOX PERFOREE**

A151 F00

\* only in combination with the accessory A644 A01





GRILLE PORTE-ASSIETTES INOX 250x425

A100 B01



### KIT RÂPES ET PL