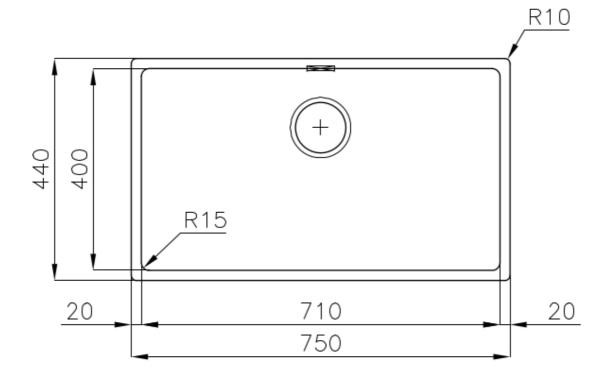

#### **DETAILS**

| Coloring               | Gun Metal                                                       |
|------------------------|-----------------------------------------------------------------|
| Edge/Installation Type | Undermount                                                      |
| Finish                 | PVD                                                             |
| Material               | AISI 304 stainless steel                                        |
| Texture                | Foster brushed                                                  |
| Base                   | 80 cm                                                           |
| Dimensions             | 750 x 440 mm                                                    |
| Standard fittings      | Fixing hooks, gasket, drain, overflow and siphon, boxed packing |
| Mixer holes            | No standard holes                                               |

| Built-in hole             | View technical data sheet                                                                                                                                                                                                                                                                                                                      |
|---------------------------|------------------------------------------------------------------------------------------------------------------------------------------------------------------------------------------------------------------------------------------------------------------------------------------------------------------------------------------------|
| Drainer                   | No                                                                                                                                                                                                                                                                                                                                             |
| Width                     | 75 cm                                                                                                                                                                                                                                                                                                                                          |
| Bowl dimension            | 710 x 400 mm                                                                                                                                                                                                                                                                                                                                   |
| Number of bowls           | 1 bowl                                                                                                                                                                                                                                                                                                                                         |
| Waste fitting             | 3,5" drain                                                                                                                                                                                                                                                                                                                                     |
| FEATURES                  |                                                                                                                                                                                                                                                                                                                                                |
| Basket 3,5" waste fitting | The drain is equipped with a large 3.5" drain, with the practical basket cap that prevents the discharge of solid parts.                                                                                                                                                                                                                       |
| Gun Metal                 | The Gun Metal finish is obtained by treating steel with a physical process called PVD (Phisical Vacuum Deposition) which deposits particles of noble metals on the surface. The result is a unique and refined aesthetic effect, and an improvement of the mechanical properties of the steel which is more resistant to impact and scratches. |
| High thickness            | Imm thick steel. A significant thickness, which guarantees the maximum sturdiness and durability.                                                                                                                                                                                                                                              |
| Perimetral overflow       | The overflow is always a security on the Foster sinks that prevents the overflow of water in case of oversights. The perimeter drain solution improves aesthetics thanks to its square and essential shape.                                                                                                                                    |
| Small radius              | Bowls with squared shapes with a modern design and an increased capacity, for a minimal aesthetics connected with an extreme practicity.                                                                                                                                                                                                       |