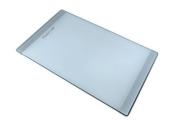

### GRILLE POR.ASSIETTES INOX mm214x379

A100 C03

\* only in combination with the accessory A644 A01

GRILLE PORTE-ASSIETTES INOX 25x35

A100 A54

\* only in combination with the accessory A644 F04

PLANCHE DE DECOUPE CRYSTAL 23x41 CM