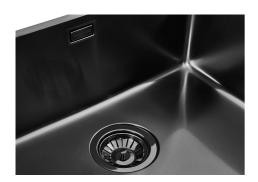

# UNIKA 710 GUN METAL SOUS PLAN

Kitchen Sinks

Code: N157 S56

UNIKA BOWL 710x400 SOUSPLAN GUNMETAL

#### **DETAILS**

| Coloring               | Gun Metal                                                       |
|------------------------|-----------------------------------------------------------------|
| Edge/Installation Type | Undermount                                                      |
| Finish                 | PVD                                                             |
| Material               | AISI 304 stainless steel                                        |
| Texture                | Foster brushed                                                  |
| Base                   | 80 cm                                                           |
| Dimensions             | 750 x 440 mm                                                    |
| Standard fittings      | Fixing hooks, gasket, drain, overflow and siphon, boxed packing |
| Mixer holes            | No standard holes                                               |

| Built-in hole             | View technical data sheet                                                                                                                                                                                                                                                                                                                      |
|---------------------------|------------------------------------------------------------------------------------------------------------------------------------------------------------------------------------------------------------------------------------------------------------------------------------------------------------------------------------------------|
| Drainer                   | No                                                                                                                                                                                                                                                                                                                                             |
| Width                     | 75 cm                                                                                                                                                                                                                                                                                                                                          |
| Bowl dimension            | 710 x 400 mm                                                                                                                                                                                                                                                                                                                                   |
| Number of bowls           | 1 bowl                                                                                                                                                                                                                                                                                                                                         |
| Waste fitting             | 3,5" drain                                                                                                                                                                                                                                                                                                                                     |
| FEATURES                  |                                                                                                                                                                                                                                                                                                                                                |
| Basket 3,5" waste fitting | The drain is equipped with a large 3.5" drain, with the practical basket cap that prevents the discharge of solid parts.                                                                                                                                                                                                                       |
| Gun Metal                 | The Gun Metal finish is obtained by treating steel with a physical process called PVD (Phisical Vacuum Deposition) which deposits particles of noble metals on the surface. The result is a unique and refined aesthetic effect, and an improvement of the mechanical properties of the steel which is more resistant to impact and scratches. |
| High thickness            | Imm thick steel. A significant thickness, which guarantees the maximum sturdiness and durability.                                                                                                                                                                                                                                              |
| Perimetral overflow       | The overflow is always a security on the Foster sinks that prevents the overflow of water in case of oversights. The perimeter drain solution improves aesthetics thanks to its square and essential shape.                                                                                                                                    |
| Small radius              | Bowls with squared shapes with a modern design and an increased capacity, for a minimal aesthetics connected with an extreme practicity.                                                                                                                                                                                                       |